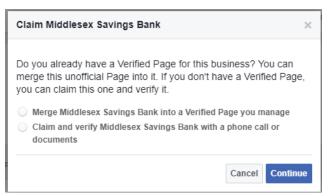

### Step THREE: Merge / Claim Single Unofficial Pages

Note: To merge or claim unofficial or single (that you/your CU created) pages, you will need to be the verified admin for your main page.

- 1. CUBrandMonitor will show you all the Facebook listings you need to manage **go to Listings and sort by Facebook** as your provider. You can click directly to the listing url from each listing shown on that page.
- 2. Click on a listing and open it in Facebook. If the Page is unmanaged, you'll see Unofficial Page below its cover photo. You can request to claim the Page and become its admin, and you can merge it into a Page you already manage for your credit union. Here's what that looks like:

3. Click Is this your business? below the Page's cover photo.

You'll be presented with two options – to merge the page into a Verified Page that you already manage for the credit union, or to claim and verify the branch – through a phone call or via documents, as described above.