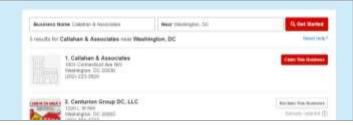

2. Type in the name of your business on this page:

| Claim your Free Busines<br>\$300      | s Page now and<br>in free Yelp Ads    |               |
|---------------------------------------|---------------------------------------|---------------|
|                                       | Contri and and port of them           |               |
| Bearingst Barts Control & Association | Bed Torrigen, IC                      | R, and Burnet |
| Ph finitizen da                       | Manufe seller actual of<br>procession | C Structure   |
| TO paint and the                      | and the                               |               |

There are three possible scenarios for this branch – follow the steps for your situation:

- 1. Your branch is there and ready to be claimed go to Step 3
- 2. Your branch is there and already claimed go to Step 4
- 3. Your branch is not there at all go to Step 5

3. If you found it and it has not been claimed click on "Claim This Business"

- The next screen will prompt you to select the way you'd like Yelp to contact you to verify that you own the listing. Unless you can receive texts to the branch phone number (rather unlikely...), choose the **Call me at**... option *note that you have the ability to add an extension*, which means the verification call can be routed directly to you as needed.
- When you select the Call me option, a new screen will appear with a code. When the phone rings, you will be asked to enter that code. Immediately, your screen will refresh and confirm that you've claimed the listing!