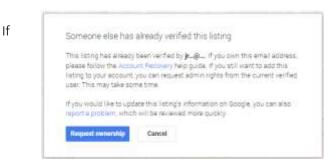

- 10. They will confirm a postcard is being sent and that you should expect it in 1-3 weeks. That said, Google does tell us that the postcard usually arrives within 5 business days. You can also add a contact name to make sure your mailroom can route the postcard correctly.
- 11. Click to accept the confirmation, and you'll be taken to your Google My Business dashboard. The dashboard, once verification goes through, will be a big help in terms of listings management.
- 12. From this single dashboard, as you claim and verify all your branches, they will appear within the same interface. You can also add additional users if you want your team to have access as well.

someone has already verified your listing, you may see a pop-up alert telling you this. If so, contact that person or follow the Account Recovery steps linked in Google My Business.

Next, you'll be asked to put in your information – and whether you'd like to share information with the current owner. For credit unions, 99.99% of the time the previous owner is someone who was or is in-house.

Google sends the existing verified owner an alert. If that person does not respond within the next 7 days, Google will then let you request to verify the listing via the above described postcard method.