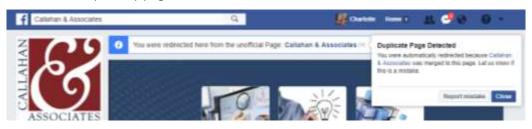

### Step THREE: Merge / Claim Single Unofficial Pages

Note: To merge or claim unofficial or single (that you/your CU created) pages, you will need to be the verified admin for your main page.

- 1. CUBrandMonitor will show you all the Facebook listings you need to manage **go to Listings and sort by Facebook** as your provider. You can click directly to the listing url from each listing shown on that page.
- 2. Click on a listing and open it in Facebook. If the Page is unmanaged, you'll see Unofficial Page below its cover photo. You can request to claim the Page and become its admin, and you can merge it into a Page you already manage for your credit union. Here's what that looks like:

3. Click Is this your business? below the Page's cover photo.

You'll be presented with two options – to merge the page into a Verified Page that you already manage for the credit union, or to claim and verify the branch – through a phone call or via documents, as described above.

*Callahan Tested:* It took about 2 business days to receive an e-mail address we tested. You will get an e-mail through Facebook letting you know the page has been converted into a merged part of your main page. Once pages are merged, the old url will redirect to the primary page – this is how it will look: