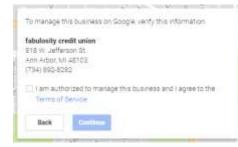

Before you begin: Make sure to check that no one else currently at your institution has an active account used to manage locations, as having access to that account could expedite this process.

- 1. Visit <u>www.google.com/business</u>.
- 2. Click **Start Now** at the top right corner of the page. NOTE: they do provide a phone number (1-844-491-9665) you can call and walk through setting things up with a contract employee. The experience varies depending upon who you speak with, but if you'd prefer to do that over following the steps below, that is an option.
- 3. Sign in mostly likely, you'll want to use a CU account. You can create a login by choosing **Create An Account** on the login screen.
  - If you create an account with your credit union email, you may be asked to verify via an SMS text, then an email, or just via email.
  - Once you click the activation link in the email, you'll be able to log in to your My Business account.
- 4. Once you're logged in, you'll see a map form at the top left (see picture to right here). Enter your branch information in the first field.
- 5. As you type, suggestions for possible matches will appear. If you see your business, select it from the suggestions.
- 6. Complete the rest of the fields, then click **Continue**.
- 7. If you get an alert saying "Someone else has already verified this listing" skip down to the bottom of this section.
- 8. You'll get messaging asking to confirm that you want to manage that business (branch) on Google:

| 77                                                                          |                             |     |
|-----------------------------------------------------------------------------|-----------------------------|-----|
| Business name<br>Yabultistis credit urkon                                   |                             |     |
| Country / Region<br>United States                                           |                             | ų,  |
| Street address<br>II16 W. Jefferson Gr.                                     |                             |     |
| Cny<br>Ann Amor                                                             | -                           | tie |
| State<br>Michigan v                                                         | ZIP code<br>48105           |     |
| Main business phone<br>MI - 734.002.0202                                    |                             |     |
| Category<br>Credit Union                                                    |                             | Q,  |
| Website<br>www.habslocs.org                                                 |                             |     |
| deliver goods and services to<br>reconstruction<br>() yes (* tee<br>Contine | ny sutanés ét ther location | -   |