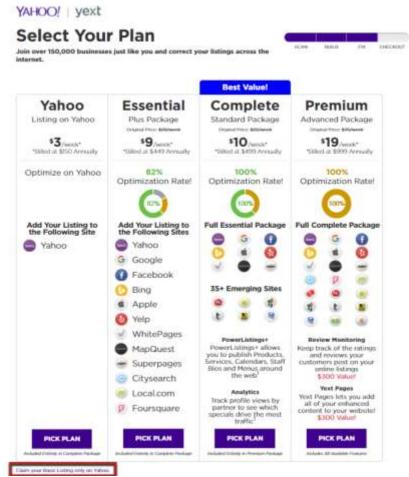

8. Yext will then present you with four paid plans, but immediately **below these plans is a tiny link that says, "Claim** your Basic Listing only on Yahoo" ... click that link

- Per Yext/Yahoo: "The Yahoo business claim allows you to update the name, address, phone number, email, category, and website for your business. \*Verification is required. You will receive an email shortly with instructions. *To immediately claim your business, select one of the power listings* (aka paid listing subscription)" see screenshot below
- 2. You're now at the **"Yahoo Basic Listing Checkout"** page. Complete the checkout and click "Place Order" (it's free). Enter your business information in the form provided.
- 3. Yext will send you an email to verify your email address. Click the link, create a password, then login to your account.