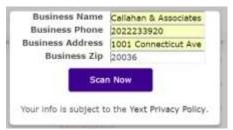

- 5. That link will take you to http://www.yext.com/pl/yahoo-claims/index.html (you can just go here directly if you prefer).
- 6. Enter your business information and click "Scan Now" see below how we entered info for Callahan: