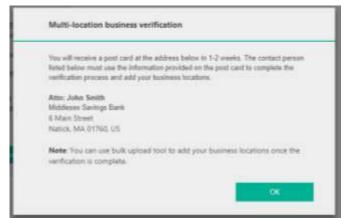

- Confirm that you'd like to **Verify**.
- A pop up will open with information (see below) letting you know that a postcard with a PIN number has been sent and should arrive within 1-2 weeks. Once you receive it, you'll be able to complete the process and also take advantage of the option to do bulk information uploads