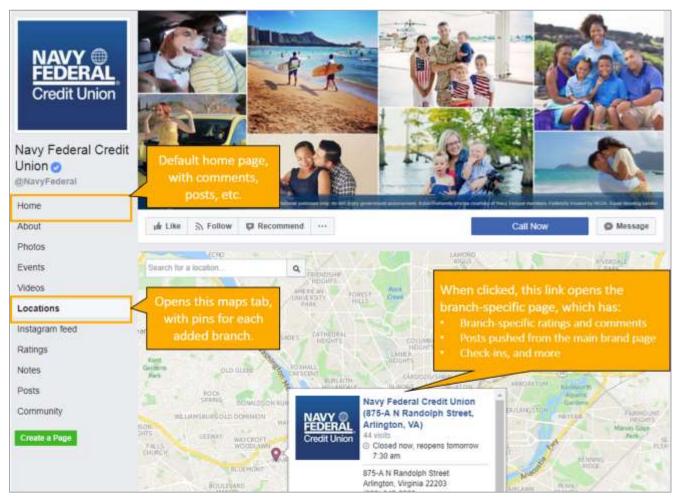

#### What you want in the end:

- One BRAND page for your credit union, which publishes the primary content feed and has links to all relevant information members/potential members may want. This will not be tied to an address/branch location.
- Locations pages for each branch, which allow users to add reviews and ratings, but which can show the content published on the main brand (previously called Parent) page.

#### What this will look like this: