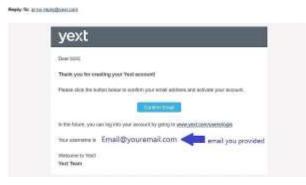

8. Yext will then present you with four paid plans, but immediately **below these plans is a tiny link that says, "Claim** your Basic Listing only on Yahoo" ... click that link

- Per Yext/Yahoo: "The Yahoo business claim allows you to update the name, address, phone number, email, category, and website for your business. \*Verification is required. You will receive an email shortly with instructions. *To immediately claim your business, select one of the power listings* (aka paid listing subscription)" see screenshot below
- 2. You're now at the **"Yahoo Basic Listing Checkout"** page. Complete the checkout and click "Place Order" (it's free). Enter your business information in the form provided.
- 3. Yext will send you an email to verify your email address. Click the link, create a password, then login to your account.